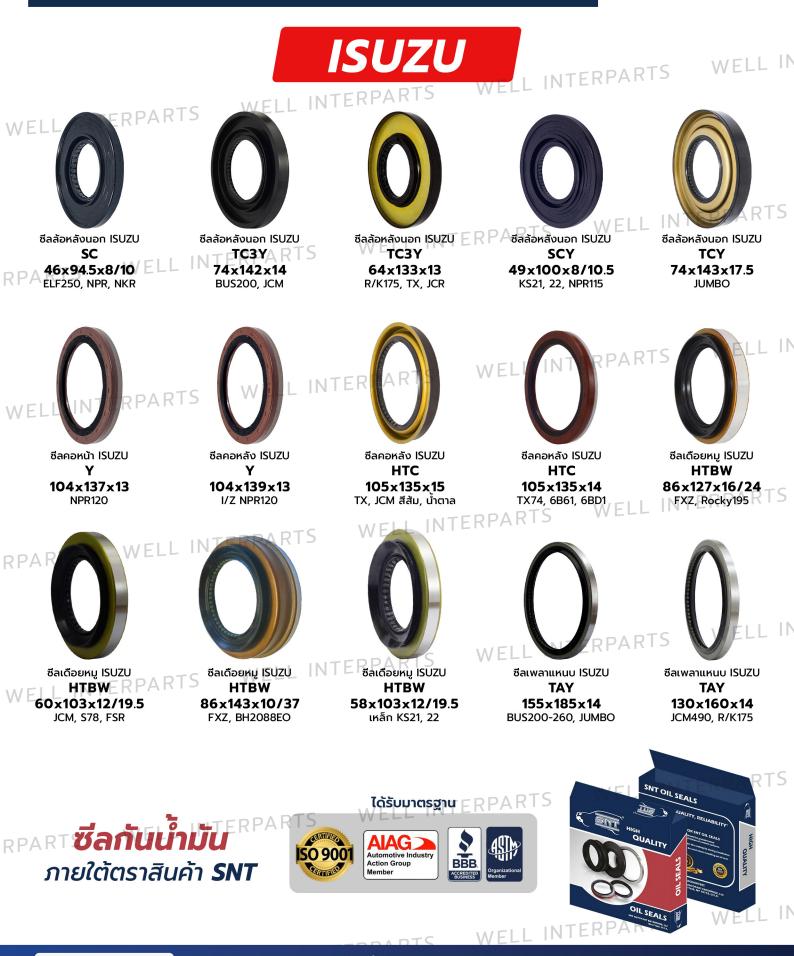

**ซีล** รถบรรทุก





บริษัท เวลอินเตอร์พาร์ท จำกัด

TERPARTS

🗹 info@wellinterparts.com 🔤 @wellinterparts 📞 (66)-2737-6961-3 หรือ (66)-2360-8841-3

WELL INTERPA

**ซีล** รถบรรทุก





บริษัท เวลอินเตอร์พาร์ท จำกัด

ITERPARTS

🔽 info@wellinterparts.com 🔤 @wellinterparts 📞 (66)-2737-6961-3 หรือ (66)-2360-8841-3

ซีล รถบรรทุก





บริษัท เวลอินเตอร์พาร์ท จำกัด

INTERPARTS

🗹 info@wellinterparts.com 💿 @wellinterparts 📞 (66)-2737-6961-3 หรือ (66)-2360-8841-3

ซิล รถบรรทุก







บริษัท เวลอินเตอร์พาร์ท จำกัด

🔽 info@wellinterparts.com 💀 @wellinterparts 📞 (66)-2737-6961-3 หรือ (66)-2360-8841-3