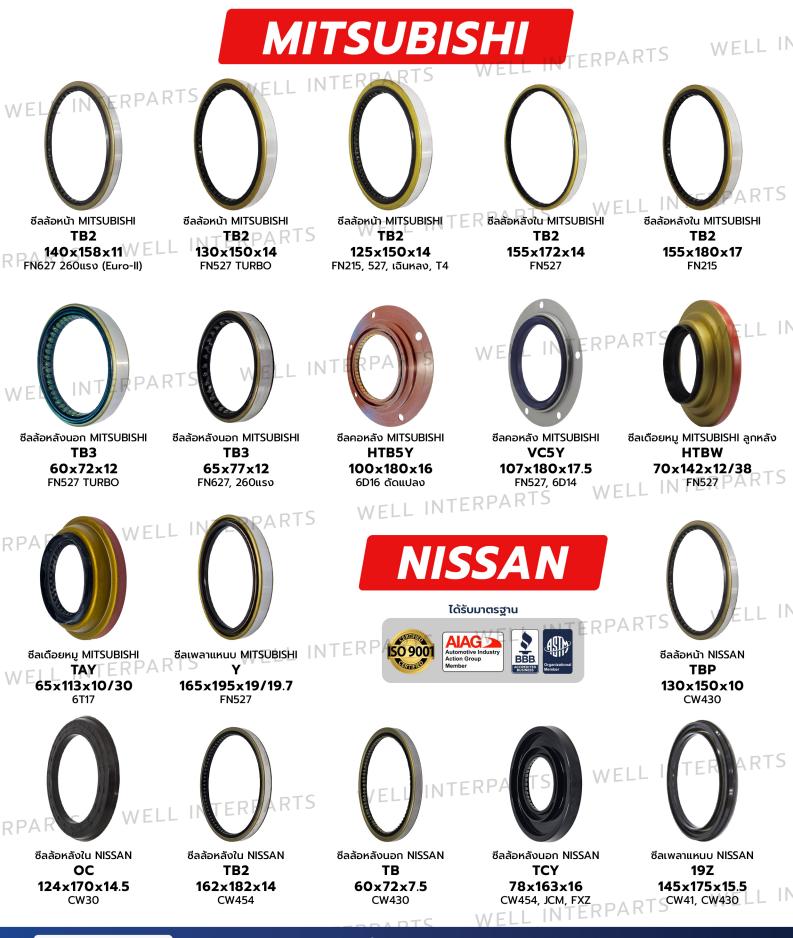

**ซีล** รถบรรทุก





บริษัท เวลอินเตอร์พาร์ท จำกัด

TERPARTS

🗹 info@wellinterparts.com 🔤 @wellinterparts 📞 (66)-2737-6961-3 หรือ (66)-2360-8841-3

WELL INTERPA

**ซีล** รถบรรทุก





บริษัท เวลอินเตอร์พาร์ท จำกัด

ITERPARTS

🔽 info@wellinterparts.com 🔤 @wellinterparts 📞 (66)-2737-6961-3 หรือ (66)-2360-8841-3

ซีล รถบรรทุก





บริษัท เวลอินเตอร์พาร์ท จำกัด

INTERPARTS

🗹 info@wellinterparts.com 💿 @wellinterparts 📞 (66)-2737-6961-3 หรือ (66)-2360-8841-3

ซิล รถบรรทุก







บริษัท เวลอินเตอร์พาร์ท จำกัด

🔽 info@wellinterparts.com 💀 @wellinterparts 📞 (66)-2737-6961-3 หรือ (66)-2360-8841-3