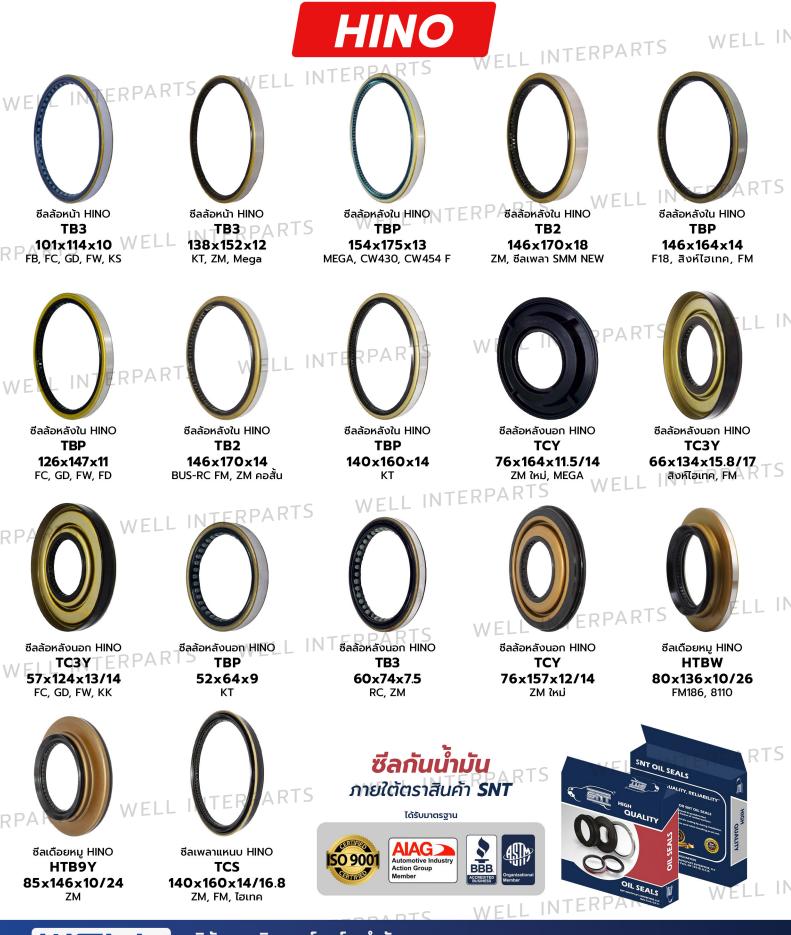

**ซีล** รถบรรทุก





บริษัท เวลอินเตอร์พาร์ท จำกัด

TERPARTS

🗹 info@wellinterparts.com 🔤 @wellinterparts 📞 (66)-2737-6961-3 หรือ (66)-2360-8841-3

WELL INTERPA

**ซีล** รถบรรทุก





บริษัท เวลอินเตอร์พาร์ท จำกัด

ITERPARTS

🔽 info@wellinterparts.com 🔤 @wellinterparts 📞 (66)-2737-6961-3 หรือ (66)-2360-8841-3

ซีล รถบรรทุก





บริษัท เวลอินเตอร์พาร์ท จำกัด

INTERPARTS

🗹 info@wellinterparts.com 💿 @wellinterparts 📞 (66)-2737-6961-3 หรือ (66)-2360-8841-3

ซิล รถบรรทุก







บริษัท เวลอินเตอร์พาร์ท จำกัด

🔽 info@wellinterparts.com 💀 @wellinterparts 📞 (66)-2737-6961-3 หรือ (66)-2360-8841-3