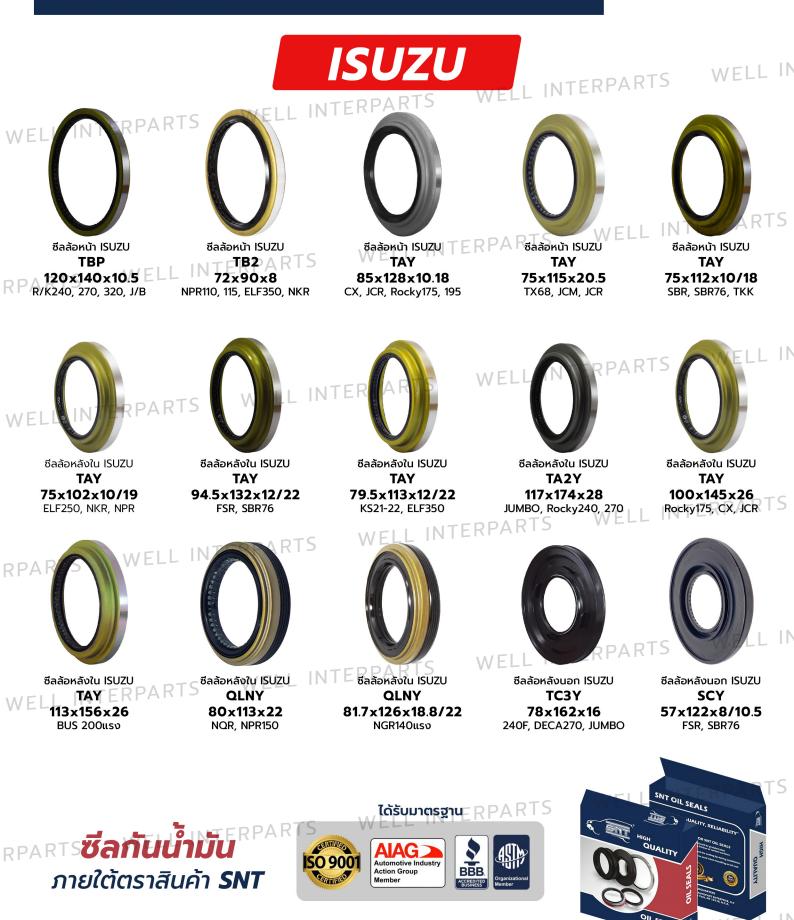

**ซีล** รถบรรทุก





บริษัท เวลอินเตอร์พาร์ท จำกัด

TERPARTS

🗹 info@wellinterparts.com 🔤 @wellinterparts 📞 (66)-2737-6961-3 หรือ (66)-2360-8841-3

WELL INTERPA

**ซีล** รถบรรทุก





บริษัท เวลอินเตอร์พาร์ท จำกัด

ITERPARTS

🔽 info@wellinterparts.com 🔤 @wellinterparts 📞 (66)-2737-6961-3 หรือ (66)-2360-8841-3

ซีล รถบรรทุก





บริษัท เวลอินเตอร์พาร์ท จำกัด

INTERPARTS

🗹 info@wellinterparts.com 💿 @wellinterparts 📞 (66)-2737-6961-3 หรือ (66)-2360-8841-3

ซิล รถบรรทุก







บริษัท เวลอินเตอร์พาร์ท จำกัด

🔽 info@wellinterparts.com 💀 @wellinterparts 📞 (66)-2737-6961-3 หรือ (66)-2360-8841-3